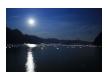

## The colours of my lake

Pink, violet, light purple and light blue at dawn.

The hills and the mountains are bright green.

Yellow and orange at sunset

Lake water is black at night